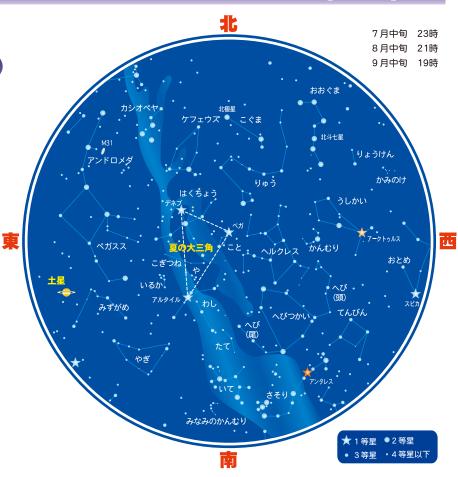

# ★星空案内 夏★

# Star Watching Guide 2024 Summer

頭のま上近くに、こと座のベガが白くは、こと座のベガが白くはくちょう座の尾にあたるデネブを加えた3つの1等星をつなぐと「夏の大大三角」」のできあがり。ベガはたなばたの「おりひめ」で、アルタイルが「ひこぼし」です。空がよく見える場所では、2つの星の間をぼんやりとした光の帯、の川が南北に横切るようすが見えるかりとした光の帯、天もしれません。はくちょう座は十字形に星が並んでいて、南十字星に対して、北京ともよばれます。

天の川を南へ下ると、Ŝデ形に星が並んださそり座が見えます。赤い1等星のアンタレスが目じるしです。