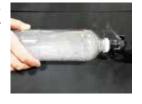

# 一原で 書き伯多多

100円ショップなどで簡単に 手に入る「炭酸を抜けにくくす るフタ」炭酸キーパー。これを 使って、空にうかぶ雲をペット ボトルの中に作ってみよう。

【**角意するもの**】 炭酸飲料のペットボトル、炭酸キーパー、 少量の水、黒い紙(下にしくと雲が見えやすい)

#### 【実験のしかた】

- ①ペットボトルに水を入れて、ボトル の全体がぬれるように、軽くふる。
- ②ボトルの水を捨てて、中がぬれたまま 炭酸キーパーをつけて、フタを閉じる。
- ③炭酸キーパーを30回くらい押して、ボトルに空気を入れる。
- ④フタを一気に開けると、ボトル内に一瞬で雲ができる。