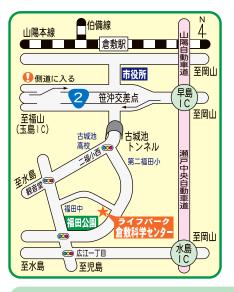

## ご利用案内

- ●開館時間 9:00~17:15 (入館は16:45まで) ●休館日 毎週月曜日(祝日の場合は翌日)・年末年始 ●交 通
- ◆JR倉敷駅からタクシー 25分
- ◆JR倉敷駅からバス
  - ○下電バス『大高経由 J R 児島駅行』 ライフパーク倉敷西入口下車・徒歩20分
- ◆国道2号線 笹沖交差点から車で15分 (古城池トンネルを抜けて最初の信号を左折)
- ◆瀬戸中央自動車道 水島 | Cから車で15分 (広江一丁目交差点を右折後、最初の信号を右折)
- ◆駐車場 430台(無料)