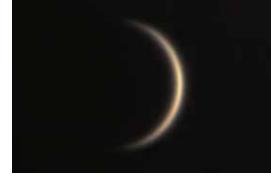

その

40

すがた

 Web:
 倉敷科学センター
 検索

金星は地球のすぐ内側を回る惑星で、月までの距離の110倍まで 近づくため、大きさや形の変化がわかりやすい天体です。望遠鏡が

学館情報紙

🕅 @kurakagaku

内合直前の細くなった金星

発明された400年前か ら人気の観測対象で、 満ち欠けする姿が天動 説ではうまく説明でき なかったため、地動説 が支持される視拠のひ とつとされました。金 星は春以降、明け方の 空で観察できます。

講師:永田 美絵さん ネタリウム渋谷チーフ解説員

の先生を担当するなど、日本で最も愛されるプラネタリ ウム解説者として知られる永田さん。プラネタリウムに とどまらず、メディア出演や執筆など、幅広く活躍する永田さんの視点で 「プラネタリウム解説者」という職業の魅力を語っていただきます。

愛るのデシタ』 朝けの朝星(金星)

星」として明け方の東の空で見えるようになります。4 月27日には明るさがピークに達し、このころ昼間の青 空の中でも見えることがあります。望遠鏡で観察する と、月のように満ち欠けするとともに、大きさも変化 して見えます。内合の前後の時期に見られる細い三日 月形の姿は、たいへん美しく見ごたえがあります。

家にあるガラスのワイングラスや コップが、容器のふちを水でぬらした 指先で上手にこするだけで、とてもき れいな音色の楽器に変身します。いろ んな音を鳴らして演奏してみよう。