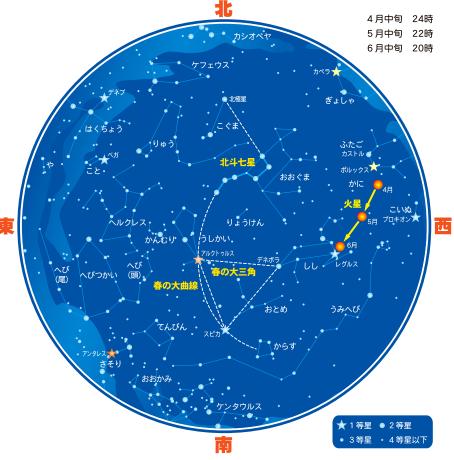

#### <u>Space Topics</u>

Star Watching Guide 2025 Spring

北の高い空には、7つの星がひしゃく の形に並んだおおぐま座の北斗七星が見 え、星座さがしの目じるしとなります。 ひしゃくの先の2つの星をむすび、水を すくう方向にその間隔の5倍のばすと、 つねに北の方角を指し示す北極星が見つ かります。また、ひしゃくの取っ手の部 分をそのカーブにそってのばしていく と、うしかい座のアルクトゥルス(むぎ ぼし)が見つかります。これらの1等星 は、2つあわせて「春のめおと星」とよ ばれ親しまれてきました。カーブをさら にのばすと、からす座までたどりつくこ とができ「春の大曲線」といいます。

# 火星とレグルスが接近(6月17日)

火星としし座の1等星レグルス が西の空で大接近します。2つの 星はほぼ同じ明るさで、赤い火 星と青白いレグルスの色のちが いに注目しましょう。その簡隔

は0.7°で、よく似た明るさの星の組み合わせとして知られるふたご座のカストル・ポルックスの6分の1です。

# 天文と宇宙開発のカレンダー

★4月13日 2025年最小の満月(11月5日の満月より12%小さい)
 ★5月 6日 みずがめ座η流星群が活動のピーク
 ★5月 7日 土星の環の消失(土星が太陽に対して横を向く)