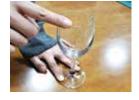

愛るのデシタ』 朝けの朝星(金星)

星」として明け方の東の空で見えるようになります。4 月27日には明るさがピークに達し、このころ昼間の青 空の中でも見えることがあります。望遠鏡で観察する と、月のように満ち欠けするとともに、大きさも変化 して見えます。内合の前後の時期に見られる細い三日 月形の姿は、たいへん美しく見ごたえがあります。

家にあるガラスのワイングラスや コップが、容器のふちを水でぬらした 指先で上手にこするだけで、とてもき れいな音色の楽器に変身します。いろ んな音を鳴らして演奏してみよう。

#### 【用意するもの】

ガラス製のコップやグラス (足が長いグラスが響きやすい)

### 【実験のしかた】

①コップやグラスが、欠けたりひびが入ったりしていないか、安全をたしかめる。

②指を少しぬらして、容器のふちをやさしくこする。 ぬらしすぎると、うまく鳴りません。

③中に水を入れて(水の量を変えて)、音色の変化を調べる。

プラネタリウム特別投映  $\mathbf{\overline{C}}$ 爆笑!星兄プラネタリウムショー in 倉敷

全国のプラネタリウムで話題沸騰 中の"星兄(ほしにい)"をゲストに お招きし、爆笑星座解説を開催! 「静かに観て、聴く」という従来の プラネタリウム鑑賞のイメージをく