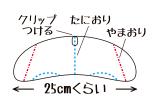

#### 【実験のしかた】

①紙を半分に折り、左右対称に関をおおまかに切り 取って、図のように折り曲げる。

- ②グライダーの先にクリップを1つ付ける。
- ③羽の後ろ中央を指で持ち、高い所からそっと放して飛ばす。
- ④飛び方を試しながら、クリップにビニルテープをつけ足す。