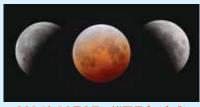

## 既月食(9月8日明け方)

2014年10月8日の皆既月食 (合成)

【今回の皆既月食の経過】 部分月食の開始 1:26 皆既月食の開始 2:30 食の最大 皆既月食の終了 3:53 部分月食の終了 4:56 月の入(岡山)

9月8日の明け方、3年ぶりとなる皆既月食が起こりま す。月食は望遠鏡を使わず肉眼でも十分に楽しめる、 初心者向けの天文現象です。1時間20分ほど続く皆既月 食中の月は、真っ暗にはならずほんのりと赤い色に彩 られます。月食の観察にはカメラで撮影したり、色え んぴつでスケッチするなどの方法があります。