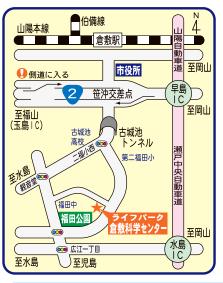

## ご利用案内

- ●休館日 毎週月曜日(祝日の場合は翌日)·年末年始
- ●交 通
- ◆JR倉敷駅からタクシー 25分
- ◆JR倉敷駅からバス 25分
  - ○下電バス『大高経由JR児島駅行』 ライフパーク倉敷西入口下車・徒歩20分
- ◆国道2号線 笹沖交差点から車で15分 (古城池トンネルを抜けて最初の信号を左折)
- ◆瀬戸中央自動車道 水島 I Cから車で15分 (広江一丁目交差点を右折後、最初の信号を右折)
- ◆駐車場 430台 (無料)