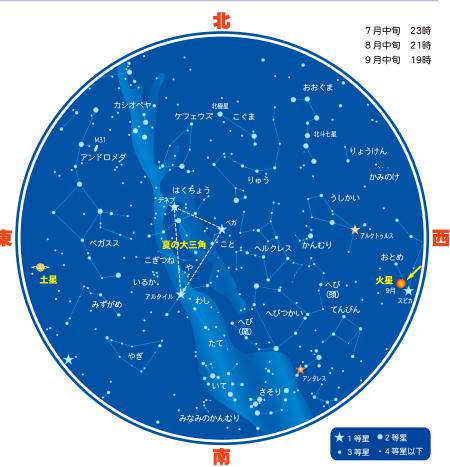

## ear Watching Guide 2025 Summe

頭の真上を見上げると、たなばたの 「おりひめ」として知られる、こと座の 1等星ベガの白い輝きが目だちます。そ の南東寄りに光る「ひこぼし」のわし座 のアルタイル、さらにはくちょう座のデ ネブと、あわせて3つの星を結ぶと「夏 の大三角」のできあがりです。

南西の低い空では、ひときわ赤く輝く 1等星のアンタレスからアルファベット のS字形に星が並んださそり座が見えま す。瀬戸内ではつりばりに見立てて「う おつりぼし」などとよばれました。

夜空が暗く星がよく見える場所では、 夏の大三角からさそり座にかけて、デの 川が見えるかもしれません。