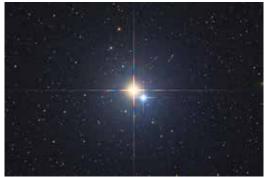

# センターNEWS

Web: 倉敷科学センター 検索

はくちょう座のくちばしにあたるアルビレオは、色の対比の美し ニニュッラサル 二重星です。二重星にはたまたま見かけの位置が重なったタイプ

アルビレオ(オレンジの3等星と青色の5等星)

と、翼字のように写い を回り合っている運星 タイプがあり、アルビ レオはどちらかはっき りしていませんでした。 近年の衛星観測の結果、 たまたま重なったタイ プであるとする説が有 力になっています。