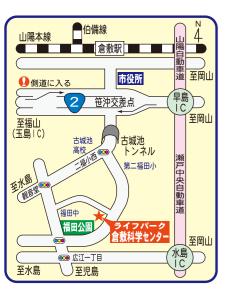

| ●休館日 原則として,月曜,年末年始                                                                                      | 区分                    | おとな            | 高校生            | こども<br>(小・中学生) |
|---------------------------------------------------------------------------------------------------------|-----------------------|----------------|----------------|----------------|
| <ul> <li>◆ J R倉敷駅からタクシー 25分</li> <li>◆ J R倉敷駅からバス 25分</li> </ul>                                        | 科学展示室                 | 410円<br>(330円) | 100円<br>( 80円) | 100円<br>( 80円) |
| 〇下電バス『大高経由JR児島駅行』<br>ライフパーク倉敷西入口下車・徒歩20分                                                                | プラネタリウム               | 500円<br>(400円) | 350円<br>(280円) | 250円<br>(200円) |
| <ul> <li>◆国道2号線 笹沖交差点から車で15分</li> <li>(古城池トンネルを抜けて最初の信号を左折)</li> <li>◆瀬戸中央自動車道 水島   Cから車で15分</li> </ul> | 全天周映画                 | 500円<br>(400円) | 350円<br>(280円) | 250円<br>(200円) |
| (広江一丁目交差点を右折後,最初の信号を右折)                                                                                 | 幼児は無料(ただし大人の保護者同伴のこと) |                |                |                |

ウム,ドームいっぱいに大型映像を展開する全天 周映画をお楽しみいただけます。

〒712-8046 岡山県倉敷市福田町古新田940 ライフパーク倉敷(福田公園北隣) 🚺 (086)454–0300 🗸 FAX (086)454–0304 🛛 🔛 ksc@city.kurashiki.okayama.jp