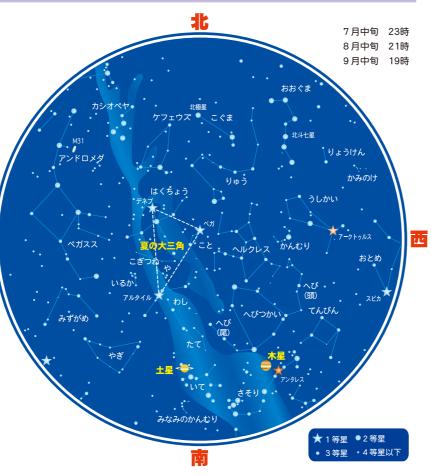

### スペース・トピックス

Space Topics

南の空では-2等で輝く木星がとても よく目だちます。そのそばにはさそり座 の赤い1等星アンタレスが見え,やや左 卿に目を移すと,いて座付近で土星も見 ごろを迎えています。

頭のま上近くでいちばん明るく光るの はこと座のベガ。さらにわし座のアルタ イル,はくちょう座のデネブと3つの1 等星をつなげば、夏の大三角のできあが りです。ベガとアルタイルはそれぞれた なばたの「おりひめ」「ひこぼし」に見 たてられていて、その間にはぼんやりと した笑の川が空を横切るように流れま す。はくちょう座の十字形の星の並びは 「北十字」ともよばれます。

## 上屋が見ごろ(7月~10月前半)

7月10日,土星がいて座で衝 (地球から見て太陽と正反対の位 っ っ に来ること)となり,見ごろを 迎えます。望遠鏡を使うと,

風切なッデシュ

天文と宇宙開発のカレンダー

★8月 7日 伝統的七夕(旧暦7月7日)
 ★8月 10日 水星が西方最大離角(前後数日間,明け方の東の空で観望の好機)
 ★9月13日 中秋の名月(旧暦8月15日)