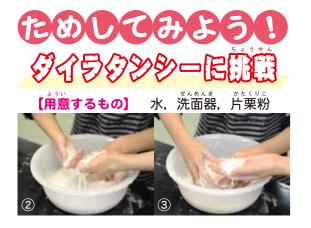

## ぼうえんきょう 望遠鏡をつくろう

工作キットを使って、15倍天休望遠 鏡を作ります。9月13日の中秋の名月 など、月の観察におすすめです。 日程:8月25日(日) A班-10:00~11:30

B班-13:30~15:00 定員:各20組 受講料:1,500円(材料1セットにつき) 対象:小3~6と保護者 ※A,B班どちらか希望の班を明記してください。申込しめきり:8月11日

力を加えるとかたく首体のようになって、力を弱めるとやわらか く液体のようになる現象を体験しよう。

### 【実験のしかたとコツ】

①洗面器に水100mlを入れ、片栗粉約150gを数回に分けてよくかき 混ぜる。 義後のほうはとても混ぜにくくなる。

②指にぐっと力を入れて液体をつかみ、手のひらでお団子を作るように力を入れて回してみよう。

③できたかたまりを手のひらにのせると、とろーっと流れます。
 ④やわらかすぎるときは、片栗粉の量を少しずつふやしてみよう。