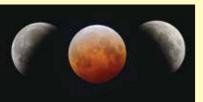

# 皆既月食(5月26日)

部分月食の開始 18:44 月の出(岡山) 19:01 日の入(岡山) 19:08 皆既月食の開始 20:09 20:18 食の最大 皆既月食の終了 20:28

2014年10月8日の皆既月食 (合成) 部分月食の終了 21:52

5月26日は、今年最大の満月が見えますが、この日は それだけでなく、満月全体が地球の影の中に入りこむ 皆既月食が観察できます。月食は望遠鏡を使わず肉眼

でも十分に楽しめる、初心者向けの天文現象です。

午後7時ごろ、月はすでに欠け始めた状態で地平線か ら上ってきます。今回の月食は全体を通して南東の低 い空で起こるため、この方角の見晴らしがよい場所で 観察するのがおすすめです。皆既月食中の月は真っ暗 にはならず, ほんのりと赤い色に彩られますが, 今回 は継続時間が19分間と短めです。観察には色えんぴつ でのスケッチしたり、ズーム機能を活かせるビデオや デジカメで、月食撮影に挑戦するのもよいでしょう。