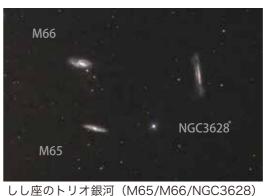

# 学センターNEWS

Twitter: @kurakagaku

Web: 倉敷科学センター 検索

春の銀河の名所、3500万光年かなたのしし座の渦巻銀河のトリオ。 それぞれが違う特徴を持っているため、銀河の立体的な形を想像した

★ お名前、連絡先等の提供にご協力願います。

★マスクの着用をお願いします。

**倉敷科学センターのご利用について**(3月2日現在)

感染症対策のため、以下のような対策を実施します。

☆ プラネタリウムは上映回数を減らし、臨時スケジュールにて上映します。

☆ 講座・イベントを中止や延期したり、定員を減らす場合があります。

☆ 他のお客様どうしの十分な距離の確保にご協力願います。

なお、感染症の動向によって、随時、対策は強化、または緩和され

ます。ホームページなどで最新の開館情報を必ずご確認ください。

NGC3628銀河は真横 から見た姿。3つの銀河 は群れていて近距離に あるため、お互いの重 力でM66銀河の形はゆ がんでいます。

り、比較しやすくなっ

ています。M65銀河は

きれいなうずまきの姿

仲良し3人組が、宇宙の ことなら何でも知っている タコロス先生と不思議なネ

コと一緒に、宇宙の秘密の ©M O P/USPB MPC アレコレを考えます。