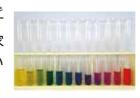

# 之<del>为国际的</del>国际

ムラサキキャベツのゆで汁 で、きれいな色水を作ろう。家 にあるものをまぜるだけで, い ろんな色に変わります。

【用意するもの】ムラサキキャベツ, 鍋, コップ, 家にあるレモン汁や酢、重曹など

### 【実験のしかた】

- ①ムラサキキャベツを千切りにし, 鍋でゆでる。
- ②紫色が出たら、ざるやガーゼで こして、色水を冷ます。
- ③コップに分けた色水に、レモン汁などをまぜてみよう。