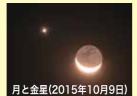

# 月と金星が接近(6月12日)

6月12日の夕方、西の低い空 で細い月と金星が近づきます。 -4等で輝く金星は、空がまだ明 るいうちから見え始めますが、 そのすぐ上の月齢2の月を探しに

くいときは、双眼鏡や望遠鏡を使うとよいでしょう。