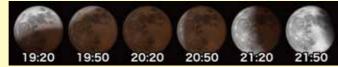

# 皆既月食(5月26日)

部分月食の開始 18:44 月の出(岡山) 19:01 日の入(岡山) 19:08 皆既月食の開始 20:09 20:18 食の最大 皆既月食の終了 20:28

2014年10月8日の皆既月食 (合成) 部分月食の終了 21:52

5月26日は、今年最大の満月が見えますが、この日は それだけでなく、満月全体が地球の影の中に入りこむ 皆既月食が観察できます。月食は望遠鏡を使わず肉眼

でも十分に楽しめる、初心者向けの天文現象です。

午後7時ごろ、月はすでに欠け始めた状態で地平線か ら上ってきます。今回の月食は全体を通して南東の低 い空で起こるため、この方角の見晴らしがよい場所で 観察するのがおすすめです。皆既月食中の月は真っ暗 にはならず, ほんのりと赤い色に彩られますが, 今回 は継続時間が19分間と短めです。観察には色えんぴつ でのスケッチしたり、ズーム機能を活かせるビデオや デジカメで、月食撮影に挑戦するのもよいでしょう。